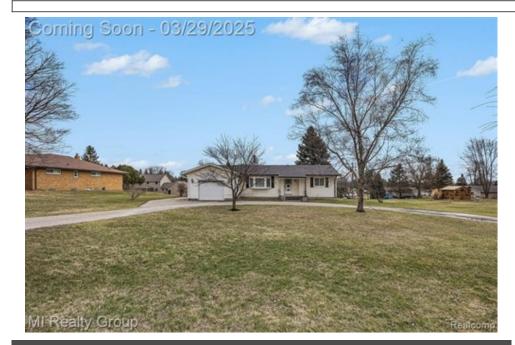

## 8160 32 Mile Rd, Washington Township, MI 48095

» Beds: 4 | Baths: 2 Full» MLS #: 20250020277

» Single Family |  $1,837 \text{ ft}^2$  | Lot:  $27,443 \text{ ft}^2$  (0.63 acres)

» More Info: 816032MileRd.IsForSale.com

## Remarks

Charming 4-Bedroom, 2-Bath Ranch home in the sought-after Hillcrest Orchard Subdivision and Romeo School District. Lovingly cared for by its original owners since 1963, this home sits on a Spacious 0.63-Acre Lot. Highlights include a Large Kitchen with Oak Cabinets, Built-in Appliances, and an Eating Area, plus a Formal Dining Room, Living Room, and Cozy Family Room with fireplace. The Primary Bedroom features a Walk-in Closet and Full Bathroom, while three additional Bedrooms share another Full Bath. Additional features include a Full Basement, 1.5 Car Heated Garage, Hardwood Flooring, Whole-House Attic Fan, and a Horseshoe Driveway for easy access. This home offers a perfect blend of comfort, space, and convenienceready for its next family to make it their own. Dont miss this opportunity to own a piece of history!