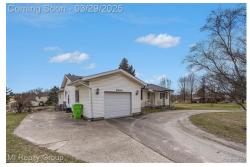

## 8160 32 Mile Rd, Washington Township, MI 48095

» Beds: 4 | Baths: 2 Full» MLS #: 20250020277

» Single Family |  $1,837 \text{ ft}^2$  | Lot:  $27,443 \text{ ft}^2$  (0.63 acres)

» More Info: 816032MileRd.IsForSale.com

## Remarks

Charming 4-Bedroom, 2-Bath Ranch home in the sought-after Hillcrest Orchard Subdivision and Romeo School District. Lovingly cared for by its original owners since 1963, this home sits on a Spacious 0.63-Acre Lot. Highlights include a Large Kitchen with Oak Cabinets, Built-in Appliances, and an Eating Area, plus a Formal Dining Room, Living Room, and Cozy Family Room with fireplace. The Primary Bedroom features a Walk-in Closet and Full Bathroom, while three additional Bedrooms share another Full Bath. Additional features include a Full Basement, 1.5 Car Heated Garage, Hardwood Flooring, Whole-House Attic Fan, and a Horseshoe Driveway for easy access. This home offers a perfect blend of comfort, space, and convenienceready for its next family to make it their own. Dont miss this opportunity to own a piece of history!